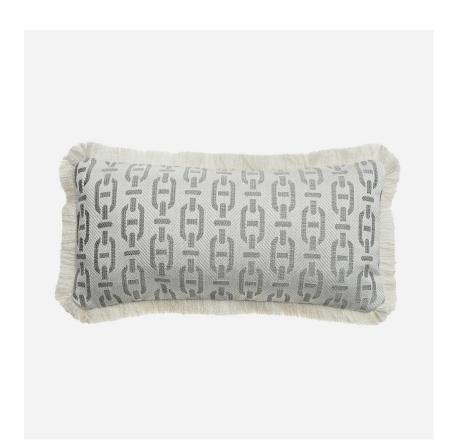

## Burlington Cloud Small Rectangle

## Cushion

Designed in collaboration with Sophie Paterson this soft and plump rectangular cushion is constructed from our Burlington fabric complimented by our beautiful textured Vesper trim. In smart grey and off white, this chain link design is woven into a smart cotton and linen blend fabric with a slight metallic sheen. An elegant and sophisticated piece that is perfect for layering with similar colours and prints or adding subtle pattern to a neutral scheme.

## **Specification**

Product Code: ACC4878

Product Height: 25 (cm)

Product Width: 50 (cm)

Cushion Filling: Feather

Next Stock Due: 22 December 2022

EU Commodity Code: 94049010
US Commodity Code: 9404304000

Cushion Pad Included: Yes