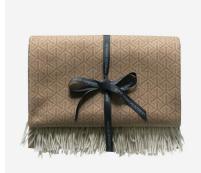

## Monte Tan

## Throw

Perfect for adding a chic layer to any bed, sofa or chair this soft and luxurious throw has fringed edges and was woven in Italy from 90% Merino wool and 10% cashmere. In a warm tan shade this throw features our popular Monte print, designed in collaboration with Sophie Paterson and inspired by Italy's southern Salento region. Each throw comes individually boxed and wrapped in tissue paper with ribbon.