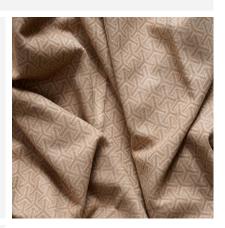

## Throw

Perfect for adding a chic layer to any bed, sofa or chair this soft and luxurious throw has fringed edges and was woven in Italy from 90% Merino wool and 10% cashmere. In a warm tan shade this throw features our popular Monte print, designed in collaboration with Sophie Paterson and inspired by Italy's southern Salento region. Each throw comes individually boxed and wrapped in tissue paper with ribbon.

Weight:

Material: 90% Merino Wool 10% Cashmere

Collection: Throw Burlington
Next Stock 19 October 2022

Due:

EU 63012090

Commodity Code:

Please note: Measurements include the length of the

fringe and may differ slightly.