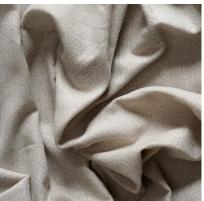

## **Monte Latte**

Throw

Perfect for adding a chic layer to any bed, sofa or chair this soft and luxurious throw has fringed edges and was woven in Italy from 90% Merino wool and 10% cashmere. In a pale nude shade this throw features our popular Monte print, designed in collaboration with Sophie Paterson and inspired by Italy's southern Salento region. Each throw comes individually boxed and wrapped in tissue paper with ribbon.

## **Specification**

Product Code: ACC4853 Product Height: 190 (cm) Product Width: 136 (cm) **Product Weight:** 0.277 (kg)

Material: 90% Merino Wool 10%

Cashmere

Collection: Throw Burlington **EU** Commodity 63012090