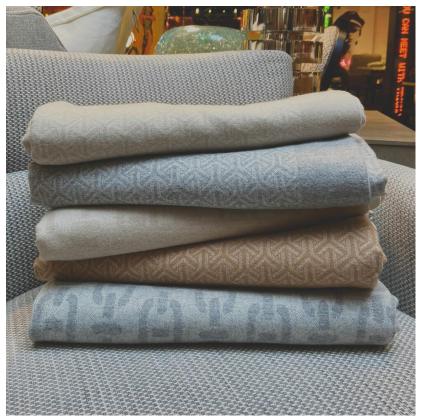

## **Monte Latte**

Throw

Perfect for adding a chic layer to any bed, sofa or chair this soft and luxurious throw has fringed edges and was woven in Italy from 90% Merino wool and 10% cashmere. In a pale nude shade this throw features our popular Monte print, designed in collaboration with Sophie Paterson and inspired by Italy's southern Salento region. Each throw comes individually boxed and wrapped in tissue paper with ribbon.

## **Specification**

Product Code: ACC4853 Product Height: 190 (cm) Product Width: 136 (cm) **Product Weight:** 0.277 (kg)

Material: 90% Merino Wool 10%

Cashmere

Collection: Throw Burlington **EU** Commodity 63012090