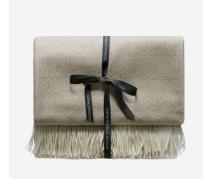

## **Monte Latte**

Throw

Perfect for adding a chic layer to any bed, sofa or chair this soft and luxurious throw has fringed edges and was woven in Italy from 90% Merino wool and 10% cashmere. In a pale nude shade this throw features our popular Monte print, designed in collaboration with Sophie Paterson and inspired by Italy's southern Salento region. Each throw comes individually boxed and wrapped in tissue paper with ribbon.