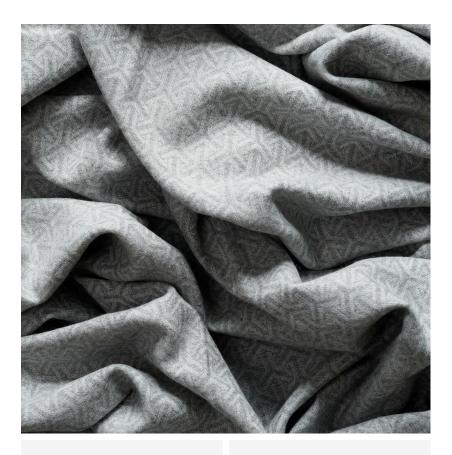

## Monte Marl

## Throw

Perfect for adding a chic layer to any bed, sofa or chair this soft and luxurious throw has fringed edges and was woven in Italy from 90% Merino wool and 10% cashmere. In a sophisticated grey this throw features our popular Monte print, designed in collaboration with Sophie Paterson and inspired by Italy's southern Salento region. Each throw comes individually boxed and wrapped in tissue paper with ribbon.

## Specification

| Product     | ACC4852                      |
|-------------|------------------------------|
| Code:       |                              |
| Product     | 190 (cm)                     |
| Height:     |                              |
| Product     | 136 (cm)                     |
| Width:      |                              |
| Product     | 0.277 (kg)                   |
| Weight:     |                              |
| Material:   | 90% Merino Wool 10% Cashmere |
| Collection: | Throw Burlington             |
| Next Stock  | 19 October 2022              |
| Due:        |                              |
| EU          | 63012090                     |
| Commodity   |                              |
| Code:       |                              |
|             |                              |