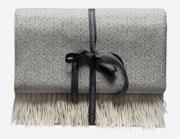

## Monte Marl

## Throw

Perfect for adding a chic layer to any bed, sofa or chair this soft and luxurious throw has fringed edges and was woven in Italy from 90% Merino wool and 10% cashmere. In a sophisticated grey this throw features our popular Monte print, designed in collaboration with Sophie Paterson and inspired by Italy's southern Salento region. Each throw comes individually boxed and wrapped in tissue paper with ribbon.

## Specification

| Product     | ACC4852                      |
|-------------|------------------------------|
| Code:       |                              |
| Product     | 190 (cm)                     |
| Height:     |                              |
| Product     | 136 (cm)                     |
| Width:      |                              |
| Product     | 0.277 (kg)                   |
| Weight:     |                              |
| Material:   | 90% Merino Wool 10% Cashmere |
| Collection: | Throw Burlington             |
| Next Stock  | 19 October 2022              |
| Due:        |                              |
| EU          | 63012090                     |
| Commodity   |                              |
| Code:       |                              |
|             |                              |