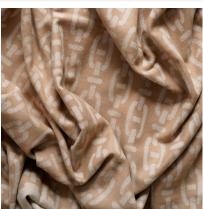

## **Burlington Tan**

Throw

Perfect for adding a chic layer to any bed, sofa or chair this soft and luxurious throw has fringed edges and was woven in Italy from 90% Merino wool and 10% cashmere. In a warm tan shade this throw features our popular Burlington pattern, designed in collaboration with Sophie Paterson and inspired by the grand architecture of Mayfair's Burlington arcade. Each throw comes individually boxed and wrapped in tissue paper with ribbon.