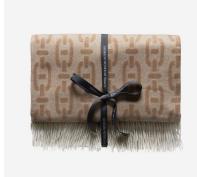

## **Burlington Tan**

Throw

Perfect for adding a chic layer to any bed, sofa or chair this soft and luxurious throw has fringed edges and was woven in Italy from 90% Merino wool and 10% cashmere. In a warm tan shade this throw features our popular Burlington pattern, designed in collaboration with Sophie Paterson and inspired by the grand architecture of Mayfair's Burlington arcade. Each throw comes individually boxed and wrapped in tissue paper with ribbon.