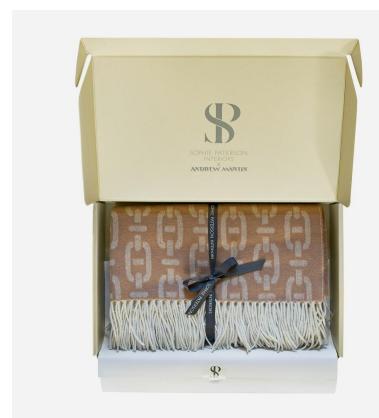

## **Burlington Tan**

Throw

Perfect for adding a chic layer to any bed, sofa or chair this soft and luxurious throw has fringed edges and was woven in Italy from 90% Merino wool and 10% cashmere. In a warm tan shade this throw features our popular Burlington pattern, designed in collaboration with Sophie Paterson and inspired by the grand architecture of Mayfair's Burlington arcade. Each throw comes individually boxed and wrapped in tissue paper with ribbon.