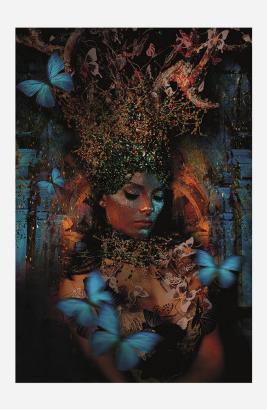

# Butterfly Temple

#### Plexiglass Artwork

A beautiful woman's face lies at the heart of this photographic piece, surrounded by a sparkling web and a flurry of electric blue butterflies. This fantastical piece brings an element of fantasy and escapism into your interiors, allowing the viewer to get lost in its mysterious world. This is a limited-edition piece by the artist Harley and part of our curated collection with Cobra Art.