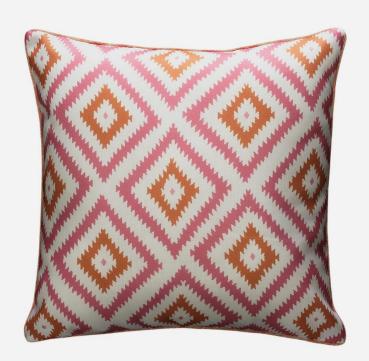

## *Glacier Tropic Outdoor*

**Outdoor Cushion** 

Glacier is strong graphic print, made up of concentric diamond shapes with jagged edges and in alternating hot pink and vivid orange tones. Finished off with washable Delta Lava piping this cushion has a lively and dynamic feel to bring your outdoor space to life.

This cushion is part of our collection 'The Great Outdoors', it has a shower resistant finish which is also anti -mould, anti-mildew and anti-microbial, and has been filled with a hollow fibre pad. Each fabric has been printed using EcoFast digital pigment printing methods, which use 50% less water than traditional print methods. We do recommend however, that these scatter cushions are looked after carefully and are best used in dry weather. As with most outdoor textiles, they prefer to be stored inside when they are not being used, or during periods of wet, cold or damp weather.