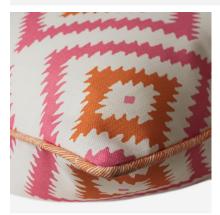

## *Glacier Tropic Outdoor*

**Outdoor Cushion** 

Glacier is strong graphic print, made up of concentric diamond shapes with jagged edges and in alternating hot pink and vivid orange tones. Finished off with washable Delta Lava piping this cushion has a lively and dynamic feel to bring your outdoor space to life.

This cushion is part of our collection 'The Great Outdoors', it has a shower resistant finish which is also anti -mould, anti-mildew and anti-microbial, and has been filled with a hollow fibre pad. Each fabric has been printed using EcoFast digital pigment printing methods, which use 50% less water than traditional print methods. We do recommend however, that these scatter cushions are looked after carefully and are best used in dry weather. As with most outdoor textiles, they prefer to be stored inside when they are not being used, or during periods of wet, cold or damp weather.