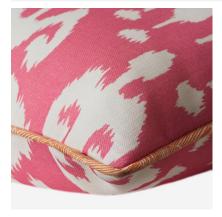

## Volcano Tropic Outdoor

Outdoor Cushion

Volcano is a bold yet elegant ikat style design inspired by the traditional ikat prints of Indonesia. In vibrant hot pink the rounded shapes and flowing lines are relaxed and organic. Finished with contrasting piping in Delta Lava, this cushion feels smart and contemporary, perfect for turning your outdoor space into a cosy and comfortable living area.