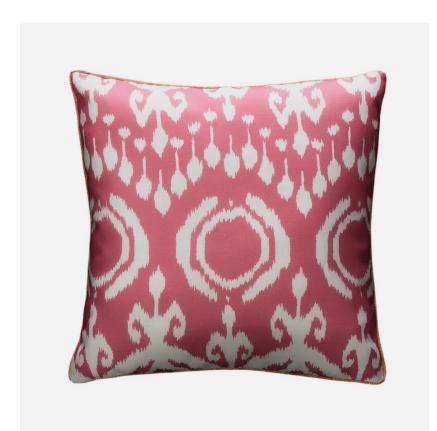

## Volcano Tropic Outdoor

Outdoor Cushion

Volcano is a bold yet elegant ikat style design inspired by the traditional ikat prints of Indonesia. In vibrant hot pink the rounded shapes and flowing lines are relaxed and organic. Finished with contrasting piping in Delta Lava, this cushion feels smart and contemporary, perfect for turning your outdoor space into a cosy and comfortable living area.

This cushion is part of our collection 'The Great Outdoors', it has a shower resistant finish which is also anti-mould, anti-mildew and anti-microbial, and has been filled with a hollow fibre pad. Each fabric has been printed using EcoFast digital pigment printing methods, which use 50% less water than traditional print methods. We do recommend however, that these scatter cushions are looked after carefully and are best used in dry weather. As with most outdoor textiles, they prefer to be stored inside when they are not being used, or during periods of wet, cold or damp weather.