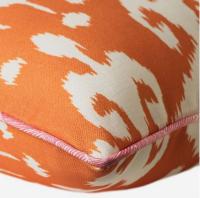

## Volcano Lava Outdoor

Outdoor Cushion

Volcano is a bold yet elegant ikat style design inspired by the traditional ikat prints of Indonesia. In vibrant orange, the rounded shapes and flowing lines are relaxed and organic. Finished with complimentary piping in Delta Tropic this cushion feels smart and contemporary, perfect for turning your outdoor space into a cosy and comfortable living area.