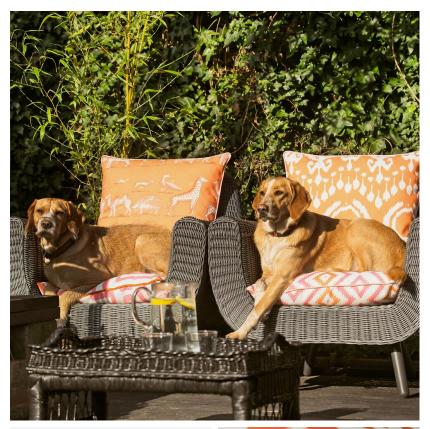

## Volcano Lava Outdoor

Outdoor Cushion

Volcano is a bold yet elegant ikat style design inspired by the traditional ikat prints of Indonesia. In vibrant orange, the rounded shapes and flowing lines are relaxed and organic. Finished with complimentary piping in Delta Tropic this cushion feels smart and contemporary, perfect for turning your outdoor space into a cosy and comfortable living area.

This cushion is part of our collection 'The Great Outdoors', it has a shower resistant finish which is also anti-mould, anti-mildew and anti-microbial, and has been filled with a hollow fibre pad. Each fabric has been printed using EcoFast digital pigment printing methods, which use 50% less water than traditional print methods. We do recommend however, that these scatter cushions are looked after carefully and are best used in dry weather. As with most outdoor textiles, they prefer to be stored inside when they are not being used, or during periods of wet, cold or damp weather.