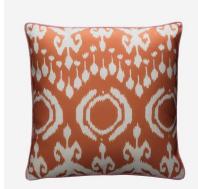

## Volcano Lava Outdoor

Outdoor Cushion

Volcano is a bold yet elegant ikat style design inspired by the traditional ikat prints of Indonesia. In vibrant orange, the rounded shapes and flowing lines are relaxed and organic. Finished with complimentary piping in Delta Tropic this cushion feels smart and contemporary, perfect for turning your outdoor space into a cosy and comfortable living area.

This cushion is part of our collection 'The Great Outdoors', it has a shower resistant finish which is also anti-mould, anti-mildew and anti-microbial, and has been filled with a hollow fibre pad. Each fabric has been printed using EcoFast digital pigment printing methods, which use 50% less water than traditional print methods. We do recommend however, that these scatter cushions are looked after carefully and are best used in dry weather. As with most outdoor textiles, they prefer to be stored inside when they are not being used, or during periods of wet, cold or damp weather.