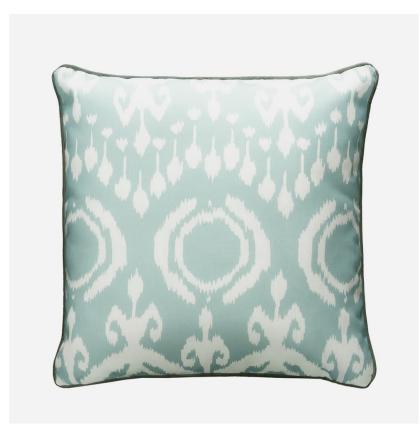

## Outdoor Cushion

Volcano is a bold yet elegant ikat style design inspired by the traditional ikat prints of Indonesia. In a soft blue colour, the rounded shapes and flowing lines are relaxed and organic. Finished with complimentary grey velvet piping this cushion feels smart and contemporary, perfect for turning your outdoor space into a cosy and comfortable living area.

## $55cm\ x\ 55cm\ Specification$

Product Code: ACC4769

Product Height: 55 (cm)

Product Width: 55 (cm)

Cushion Filling: Hollow Fibre

Size: 55cm x 55cm

EU Commodity Code: 94049010

US Commodity Code: 9404304000