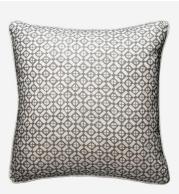

## Audley Storm

## Cushion

Designed in collaboration with Sophie Paterson this soft and plump cushion is constructed from our <u>Audley</u> <u>fabric</u> and finished with neat ecru piping. Printed onto a smooth linen blend the casual geometric diamond print is reminiscent of the beautiful architectural details that can be spotted around Mayfair. In fresh grey this smart piece is perfect for layering with contrasting prints and tones from the Burlington collection.