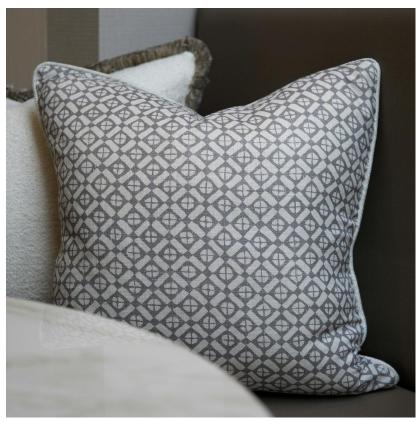

## Audley Storm

## Cushion

Designed in collaboration with Sophie Paterson this soft and plump cushion is constructed from our <u>Audley</u> <u>fabric</u> and finished with neat ecru piping. Printed onto a smooth linen blend the casual geometric diamond print is reminiscent of the beautiful architectural details that can be spotted around Mayfair. In fresh grey this smart piece is perfect for layering with contrasting prints and tones from the Burlington collection.