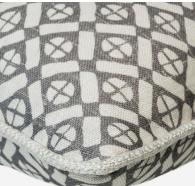

## Audley Storm

## Cushion

Designed in collaboration with Sophie Paterson this soft and plump cushion is constructed from our <u>Audley</u> <u>fabric</u> and finished with neat ecru piping. Printed onto a smooth linen blend the casual geometric diamond print is reminiscent of the beautiful architectural details that can be spotted around Mayfair. In fresh grey this smart piece is perfect for layering with contrasting prints and tones from the Burlington collection.