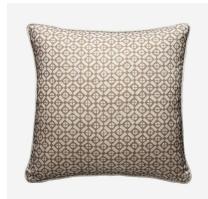

## Audley Almond

Cushion

Designed in collaboration with Sophie Paterson this soft and plump cushion is constructed from our <u>Audley fabric</u> and finished with neat ecru piping. Printed onto a smooth linen blend the casual geometric diamond print is reminiscent of the beautiful architectural details that can be spotted around Mayfair. In warm almond, this smart piece is perfect for layering with contrasting prints and tones from the Burlington collection.

## **Specification**

Product Code: ACC4738

Product Height: 55 (cm)

Product Width: 55 (cm)

Cushion Filling: Feather

EU Commodity Code: 94049010

US Commodity Code: 9404304000

Cushion Pad Included: Yes