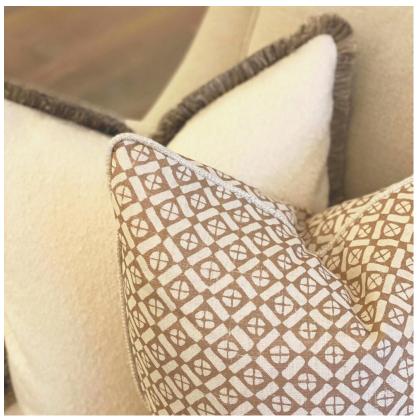

## Audley Almond

Cushion

Designed in collaboration with Sophie Paterson this soft and plump cushion is constructed from our <u>Audley fabric</u> and finished with neat ecru piping. Printed onto a smooth linen blend the casual geometric diamond print is reminiscent of the beautiful architectural details that can be spotted around Mayfair. In warm almond, this smart piece is perfect for layering with contrasting prints and tones from the Burlington collection.