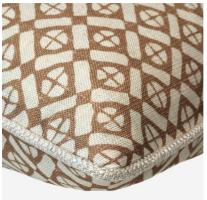

## Audley Almond

Cushion

Designed in collaboration with Sophie Paterson this soft and plump cushion is constructed from our <u>Audley fabric</u> and finished with neat ecru piping. Printed onto a smooth linen blend the casual geometric diamond print is reminiscent of the beautiful architectural details that can be spotted around Mayfair. In warm almond, this smart piece is perfect for layering with contrasting prints and tones from the Burlington collection.