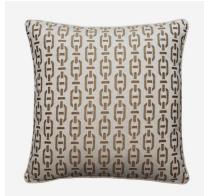

## **Burlington Tan**

Cushion

Designed in collaboration with Sophie Paterson this soft and plump cushion is constructed from our Burlington fabric and finished with neat ecru piping. In warm tan and off white this chain link design is woven into a smart cotton and linen blend fabric with a slight metallic sheen. An elegant and sophisticated piece that is perfect for layering with the other prints from our Burlington Collection, or simply adding subtle pattern to a neutral scheme.

Burlington Tan is also available as a fabric.