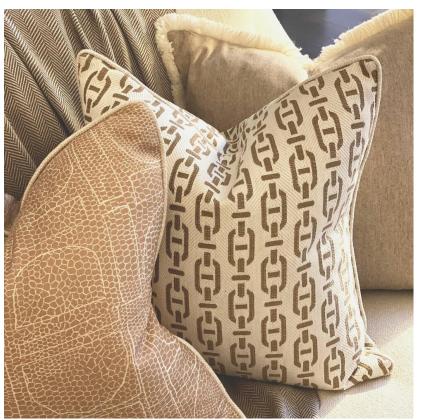

## **Burlington Tan**

Cushion

Designed in collaboration with Sophie Paterson this soft and plump cushion is constructed from our Burlington fabric and finished with neat ecru piping. In warm tan and off white this chain link design is woven into a smart cotton and linen blend fabric with a slight metallic sheen. An elegant and sophisticated piece that is perfect for layering with the other prints from our Burlington Collection, or simply adding subtle pattern to a neutral scheme.

Burlington Tan is also available as a fabric.