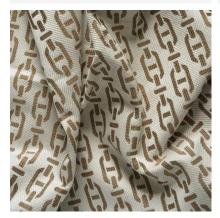

## **Burlington Tan**

Cushion

Designed in collaboration with Sophie Paterson this soft and plump cushion is constructed from our Burlington fabric and finished with neat ecru piping. In warm tan and off white this chain link design is woven into a smart cotton and linen blend fabric with a slight metallic sheen. An elegant and sophisticated piece that is perfect for layering with the other prints from our Burlington Collection, or simply adding subtle pattern to a neutral scheme.

Burlington Tan is also available as a fabric.