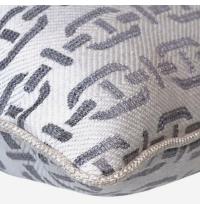

## Cushion

Designed in collaboration with Sophie Paterson this soft and plump cushion is constructed from our Burlington fabric and finished with neat ecru piping. In soft neutral tones this chain link design is woven into a smart cotton and linen blend fabric with a slight metallic sheen. An elegant and sophisticated piece that is perfect for layering with the other prints from our Burlington Collection, or simply adding subtle pattern to a neutral scheme.