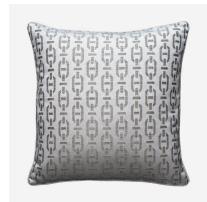

## Cushion

Designed in collaboration with Sophie Paterson this soft and plump cushion is constructed from our Burlington fabric and finished with neat ecru piping. In soft neutral tones this chain link design is woven into a smart cotton and linen blend fabric with a slight metallic sheen. An elegant and sophisticated piece that is perfect for layering with the other prints from our Burlington Collection, or simply adding subtle pattern to a neutral scheme.

Burlington Cloud is also available as a fabric.