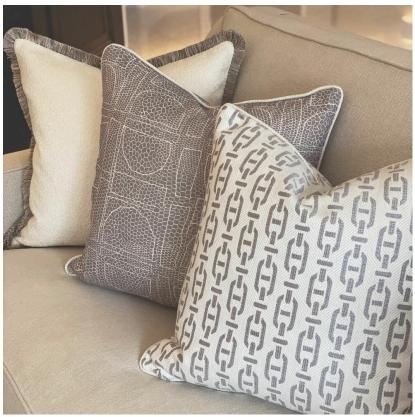

## Cushion

Designed in collaboration with Sophie Paterson this soft and plump cushion is constructed from our Burlington fabric and finished with neat ecru piping. In soft neutral tones this chain link design is woven into a smart cotton and linen blend fabric with a slight metallic sheen. An elegant and sophisticated piece that is perfect for layering with the other prints from our Burlington Collection, or simply adding subtle pattern to a neutral scheme.