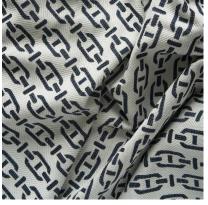

## Cushion

Elegant cushion designed in collaboration with Sophie Paterson

Designed in collaboration with Sophie Paterson this soft and plump cushion is constructed from our Burlington fabric and finished with neat ecru piping. In deep navy and off white, this chain link design is woven into a smart cotton and linen blend fabric with a slight metallic sheen. An elegant and sophisticated piece that is perfect for layering with similar colours and prints or adding subtle pattern to a neutral scheme.