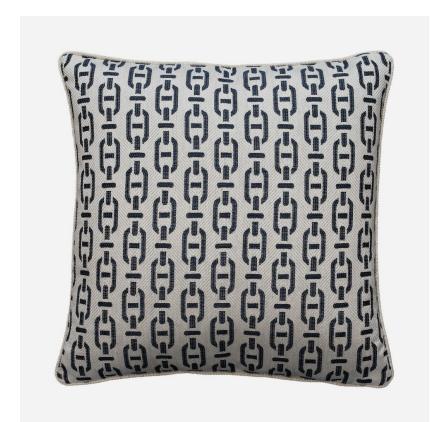

## Cushion

Elegant cushion designed in collaboration with Sophie Paterson

Designed in collaboration with Sophie Paterson this soft and plump cushion is constructed from our Burlington fabric and finished with neat ecru piping. In deep navy and off white, this chain link design is woven into a smart cotton and linen blend fabric with a slight metallic sheen. An elegant and sophisticated piece that is perfect for layering with similar colours and prints or adding subtle pattern to a neutral scheme.