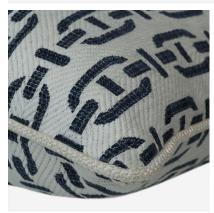

## Cushion

Elegant cushion designed in collaboration with Sophie Paterson

Designed in collaboration with Sophie Paterson this soft and plump cushion is constructed from our Burlington fabric and finished with neat ecru piping. In deep navy and off white, this chain link design is woven into a smart cotton and linen blend fabric with a slight metallic sheen. An elegant and sophisticated piece that is perfect for layering with similar colours and prints or adding subtle pattern to a neutral scheme.