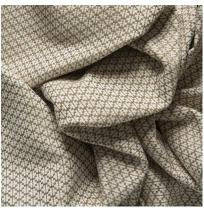

## Cushion

This smart and plump cushion was designed in collaboration with Sophie Paterson as part of the Burlington collection. Constructed from our Brook fabric, a textured jacquard weave with a dainty geometric pattern in a warm tan shade, it has been neatly finished with a creamy toned piping. The small print makes this a perfect layering piece, evoking sophisticated and elegant interiors.

Brook Tan is also available as a fabric.