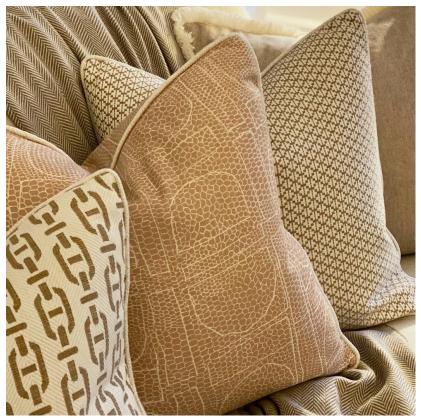

## Cushion

This smart and plump cushion was designed in collaboration with Sophie Paterson as part of the Burlington collection. Constructed from our Brook fabric, a textured jacquard weave with a dainty geometric pattern in a warm tan shade, it has been neatly finished with a creamy toned piping. The small print makes this a perfect layering piece, evoking sophisticated and elegant interiors.