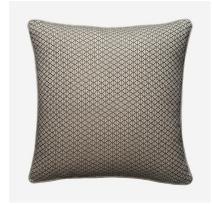

## Cushion

This smart and plump cushion was designed in collaboration with Sophie Paterson as part of the Burlington collection. Constructed from our Brook fabric, a textured jacquard weave with a dainty geometric pattern in a warm tan shade, it has been neatly finished with a creamy toned piping. The small print makes this a perfect layering piece, evoking sophisticated and elegant interiors.

## **Specification**

Product Code: ACC4728

Product Height: 55 (cm)

Product Width: 55 (cm)

Cushion Filling: Feather

EU Commodity Code: 94049010

US Commodity Code: 9404304000

Cushion Pad Included: Yes