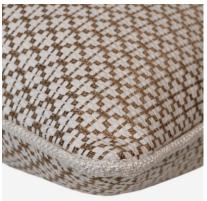

## Cushion

This smart and plump cushion was designed in collaboration with Sophie Paterson as part of the Burlington collection. Constructed from our Brook fabric, a textured jacquard weave with a dainty geometric pattern in a warm tan shade, it has been neatly finished with a creamy toned piping. The small print makes this a perfect layering piece, evoking sophisticated and elegant interiors.