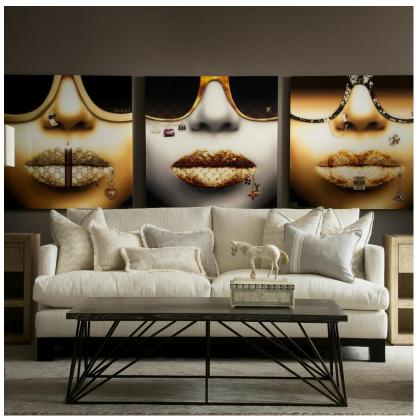

## D+G Gold

#### Plexiglass Artwork

This glittering piece emanates the glossy, hyper realistic images seen in the pages of fashion magazines. In a zoomed in view we can see the feminine facial features, decorated sporadically with charm like accessories and luxuriously textured accessories all in a shimmering golden hue.