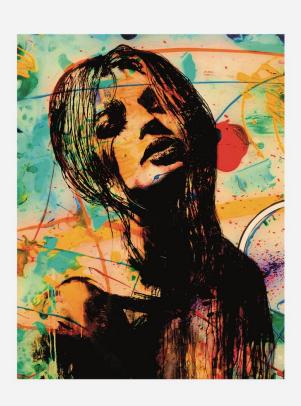

#### Metal Artwork

A vibrant and dynamic artwork printed on to aluminium and depicting a portrait of a young woman in a graphic, sketched style. In the background is a lively display of shape and colour, with pools of bright turquoise and swathes of sunshine yellow to create a bold and colourful centrepiece for your home.