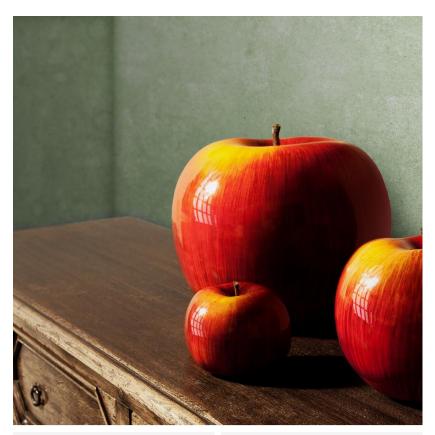

## Red & Yellow Glazed

Accessory

#### 12cm x 10cm Specification

Product Code: ACC4654
Product Height: 10 (cm)
Product 12 (cm)

Diameter:

Product Weight: 0.7 (kg)

Collection: Origin

Size: 12cm x 10cm

EU Commodity 69139010

Code:

### 20cm x 15cm Specification

Product Code: ACC4655
Product Height: 15 (cm)
Product 20 (cm)

Diameter:

Product Weight: 2.5 (kg)
Collection: Origin
Size: 20cm x 15cm
EU Commodity 69139010

Code:

US Commodity 6913901010

#### 39cm x 32cm Specification

Product Code: ACC4656
Product Height: 32 (cm)
Product 39 (cm)

Diameter:

Product Weight: 7.7 (kg)
Collection: Origin
Size: 39cm x 32cm

EU Commodity 69139010

Code:

US Commodity 6913901010