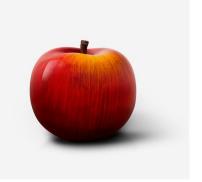

## Red & Yellow Glazed

Accessory

#### 12cm x 10cm Specification

Product Code: ACC4654
Product Height: 10 (cm)
Product 12 (cm)

Diameter:

Product Weight: 0.7 (kg)

Collection: Origin

Size: 12cm x 10cm

EU Commodity 69139010

Code: