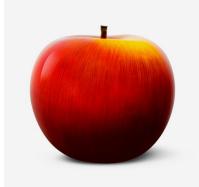

## Red & Yellow Glazed

Accessory

#### 39cm x 32cm Specification

Product Code: ACC4656
Product Height: 32 (cm)
Product 39 (cm)

Diameter:

Product Weight: 7.7 (kg)
Collection: Origin
Size: 39cm x 32cm

EU Commodity 69139010

Code:

US Commodity 6913901010