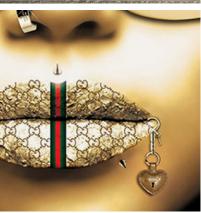

#### Plexiglass Artwork

An outrageously glossy piece by artist Jean Raphael which has been printed onto plexiglass for extra shine. Taking brand dedication to a new level the Gucci logo lipstick and branded sunglasses are given added edge with silver studded piercings and locket details. Perfect for bringing a high-end punk feel to a dressing room or bedroom, part of our collaboration with Cobra Art.