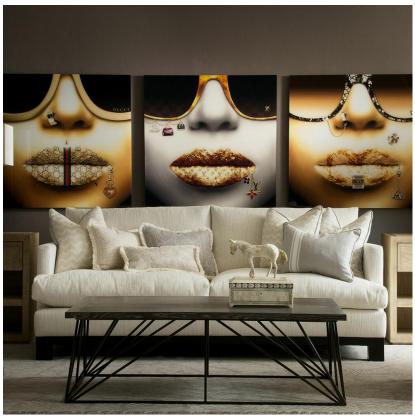

#### Plexiglass Artwork

An outrageously glossy piece by artist Jean Raphael which has been printed onto plexiglass for extra shine. Taking brand dedication to a new level the Gucci logo lipstick and branded sunglasses are given added edge with silver studded piercings and locket details. Perfect for bringing a high-end punk feel to a dressing room or bedroom, part of our collaboration with Cobra Art.