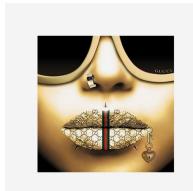

#### Plexiglass Artwork

An outrageously glossy piece by artist Jean Raphael which has been printed onto plexiglass for extra shine. Taking brand dedication to a new level the Gucci logo lipstick and branded sunglasses are given added edge with silver studded piercings and locket details. Perfect for bringing a high-end punk feel to a dressing room or bedroom, part of our collaboration with Cobra Art.