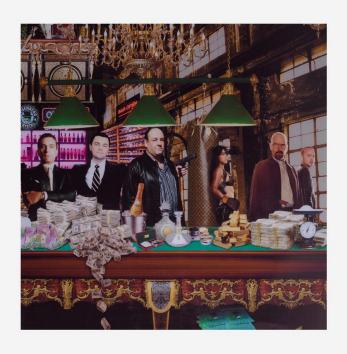

# Gangster Reunion

#### Plexiglass Artwork

A whole load of violence, money and gangster nonchalance in one room. From Tony Soprano to the American Psycho, De Nero to Al Pacino, this large landscape photographic artwork in acrylic will add colour, character and cool playfulness to a room. Curated in collaboration with our partners Cobra Art, this is a limited edition artwork by James Chiew with only 100 pieces produced and a certificate of authenticity with its limited edition number.