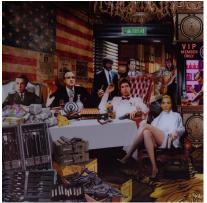

# Gangster Reunion

#### Plexiglass Artwork

A whole load of violence, money and gangster nonchalance in one room. From Tony Soprano to the American Psycho, De Nero to Al Pacino, this large landscape photographic artwork in acrylic will add colour, character and cool playfulness to a room. Curated in collaboration with our partners Cobra Art, this is a limited edition artwork by James Chiew with only 100 pieces produced and a certificate of authenticity with its limited edition number.