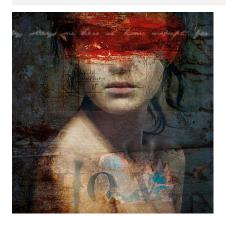

#### Plexiglass Artwork

A large scale, photographic piece which layers image and texture to create a curious and arresting image of a woman who appears blindfolded by a stroke of red paint across her face. Illegible type and scribbles of writing appear in the background giving us some blue of what the piece is trying to convey. This is a limited edition piece by artist Alain Delvoye, part of our curated collection with Cobra Art.