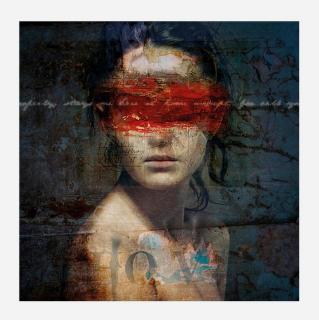

#### Plexiglass Artwork

A large scale, photographic piece which layers image and texture to create a curious and arresting image of a woman who appears blindfolded by a stroke of red paint across her face. Illegible type and scribbles of writing appear in the background giving us some blue of what the piece is trying to convey. This is a limited edition piece by artist Alain Delvoye, part of our curated collection with Cobra Art.