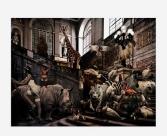

## City Jungle

Plexiglass Artwork

This large scale photographic piece has been digitally manipulated to create a real urban jungle. Spot various wild animals as they are juxtaposed within a grand building, the interior contrasting against their undomesticated natures. This is a limited edition piece by artist Harley and part of our curated collection with Cobra Art.