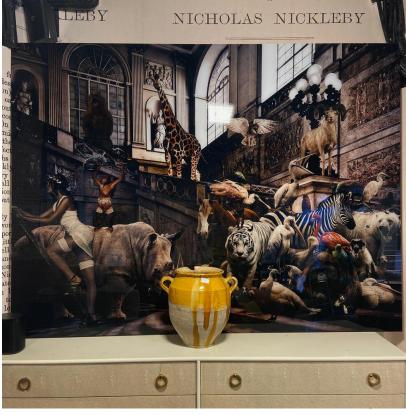

## City Jungle

Plexiglass Artwork

This large scale photographic piece has been digitally manipulated to create a real urban jungle. Spot various wild animals as they are juxtaposed within a grand building, the interior contrasting against their undomesticated natures. This is a limited edition piece by artist Harley and part of our curated collection with Cobra Art.