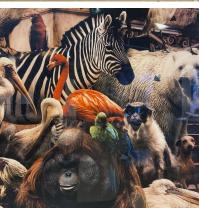

## City Jungle

Plexiglass Artwork

This large scale photographic piece has been digitally manipulated to create a real urban jungle. Spot various wild animals as they are juxtaposed within a grand building, the interior contrasting against their undomesticated natures. This is a limited edition piece by artist Harley and part of our curated collection with Cobra Art.