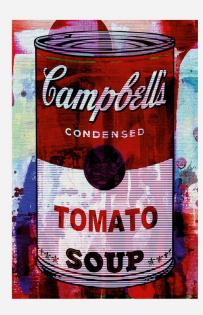

## Campbell's Tomato

#### Metal Artwork

A twist on the iconic work by pop artists Andy Warhol, the classic Campbell's Tomato Soup tin has been printed over a background marbled with red and blue. This is a limited edition piece by artist Karim Vermeer and has been printed onto a composite aluminum sheet. Part of our curated collection with Cobra Art.