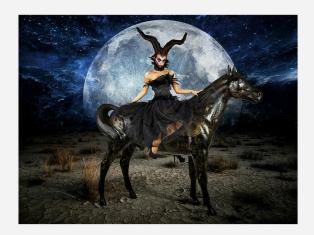

#### Plexiglass Artwork

In this dreamlike artwork a woman poses on a mechanical horse, a giant moon seemingly setting on the horizon behind her. The juxtaposition of the background and characters gives this unique artwork a surreal and abstract quality that is sure to become a talking point in your home. This is a limited edition work by JL Art, part of our curated collection with Cobra Art.