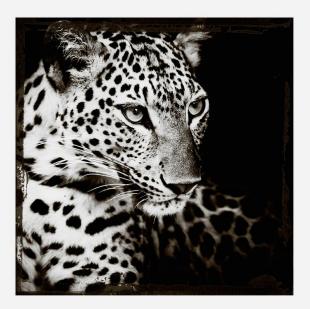

# Leopard Gaze

Plexiglass Artwork

In this black and white image a Leopard lazily gazes out upon the viewer almost as if they were its prey. The high contrast accentuates it's iconic spots and the close up profile allows you to see this majestic animal in a new focus. This is a limited edition piece by artist Gaby, part of our curated collection with Cobra Art.