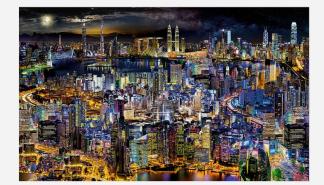

## Plexiglass Artwork

A dystopian city scape featuring iconic buildings from all across the world, each lit up in a symphony of blue and yellow light with an eerie night sky in the background. There is always something new to spot in this large scale artwork, we suggest placing it in an uber modern, urban interiors scheme. A limited edition piece by artist James Chiew, and part of our curated collection with Cobra Art.