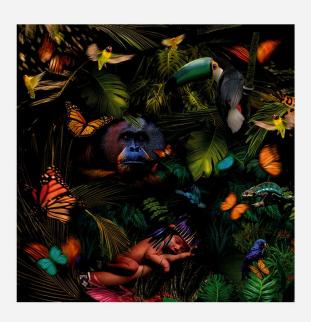

#### Plexiglass Artwork

This vibrant image is rich with wildlife as butterflies and tropical birds dance around glimpses of orangutans, chameleons and even hints of a leopard, as an infant sleeps serenely below. This is a limited-edition artwork by artist Harley, part of our curated collection with Cobra Art.