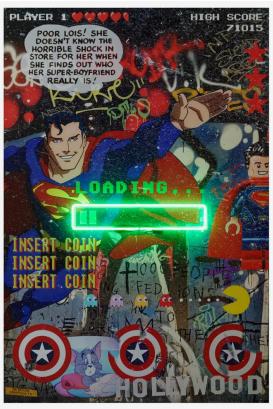

# Superman Loading

Neon Artwork

Superman, Tom & Jerry and Pacman on a graffiti filled backdrop make up this fun video game inspired poster. Printed onto aluminum sheet and mounted into board, the piece is lit up by the vibrant green loading battery sign in neon lights. This is a must have work for any games room.