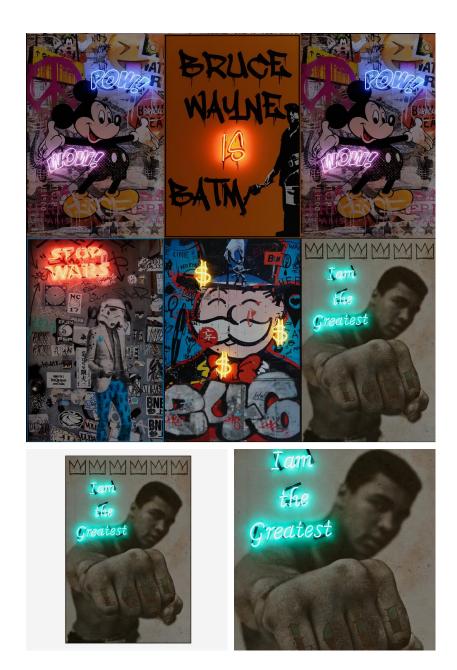

#### Neon Artwork

A neon artwork guaranteed to fill you with motivation, featuring Muhammad Ali, the king of boxing, with 'LOVE' tattooed across his knuckles as he throws a punch. Printed onto an aluminum sheet and mounted onto board, the words 'I am the greatest' are lit up in neon lights and allude to Ali's famous 1964 speech.