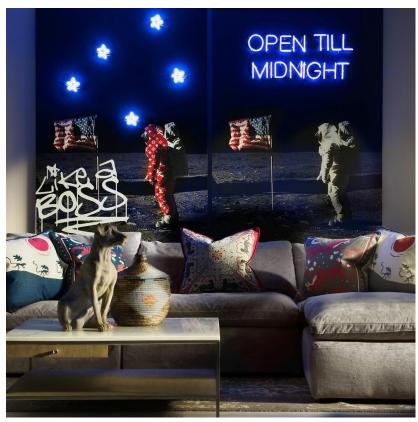

# **Moon Landing**

Neon Artwork

The words 'open till midnight' are illuminated in neon blue above a photographic image of the first man on the moon in this uber cool artwork. Printed onto an aluminum sheet and mounted onto board the artwork appears as if it's floating when hung against the wall. Radiating stand-out cool, this is a must-have for a modern living room, kitchen or games room, and will look uber cool contrasted with an older property.