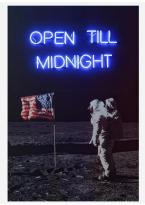

# **Moon Landing**

Neon Artwork

The words 'open till midnight' are illuminated in neon blue above a photographic image of the first man on the moon in this uber cool artwork. Printed onto an aluminum sheet and mounted onto board the artwork appears as if it's floating when hung against the wall. Radiating stand-out cool, this is a must-have for a modern living room, kitchen or games room, and will look uber cool contrasted with an older property.