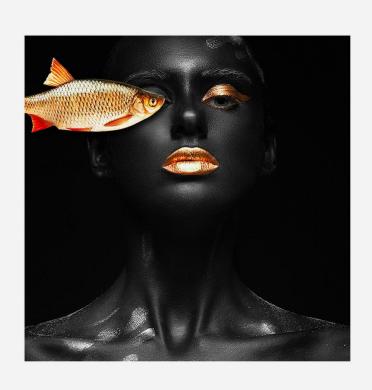

# Golden Eye

#### Plexiglass Artwork

This dazzling artwork, in the striking contrast of gold and black, has a surreal quality as a goldfish obscures a women's eye. Printed on plexiglass this is a limited-edition piece by artist Gaby, curated in collaboration with our partners Cobra Art.