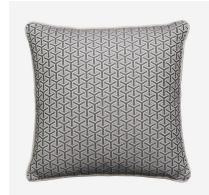

## Monte Storm

## Cushion

Grey geometric cushion designed with Sophie Paterson

This interlocking geometric pattern in a cool grey tone has a slight metallic sheen and has been paired with plain cream piping for a sophisticated edge. Pair with other cushions from the Brindisi collection to incorporate some of southern Italy's rustic elegance into your own home.