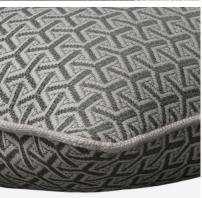

## Monte Storm

## Cushion

Grey geometric cushion designed with Sophie Paterson

This interlocking geometric pattern in a cool grey tone has a slight metallic sheen and has been paired with plain cream piping for a sophisticated edge. Pair with other cushions from the Brindisi collection to incorporate some of southern Italy's rustic elegance into your own home.