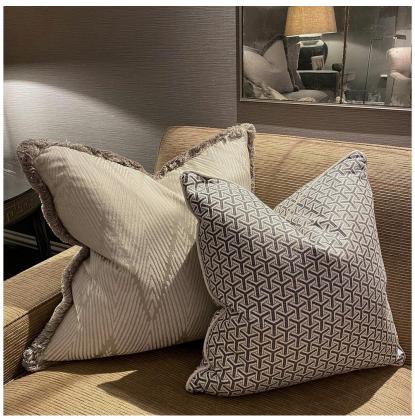

## Monte Storm

## Cushion

Grey geometric cushion designed with Sophie Paterson

This interlocking geometric pattern in a cool grey tone has a slight metallic sheen and has been paired with plain cream piping for a sophisticated edge. Pair with other cushions from the Brindisi collection to incorporate some of southern Italy's rustic elegance into your own home.