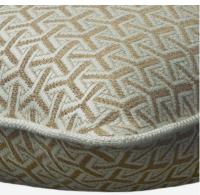

## Cushion

Neutral geometric cushion designed with Sophie Paterson

This interlocking geometric pattern in a golden almond colour has a slight metallic sheen and has been paired with plain cream piping for a sophisticated edge. Pair with other cushions from the Brindisi collection to incorporate some of southern Italy's rustic elegance into your own home.