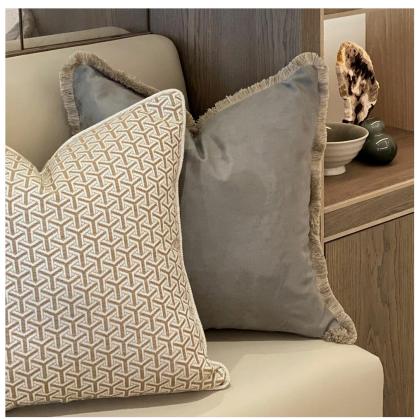

## Cushion

Neutral geometric cushion designed with Sophie Paterson

This interlocking geometric pattern in a golden almond colour has a slight metallic sheen and has been paired with plain cream piping for a sophisticated edge. Pair with other cushions from the Brindisi collection to incorporate some of southern Italy's rustic elegance into your own home.