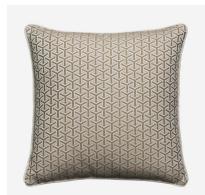

## Cushion

Neutral geometric cushion designed with Sophie Paterson

This interlocking geometric pattern in a golden almond colour has a slight metallic sheen and has been paired with plain cream piping for a sophisticated edge. Pair with other cushions from the Brindisi collection to incorporate some of southern Italy's rustic elegance into your own home.