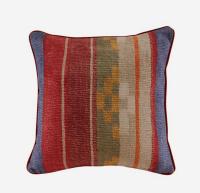

## **Indus Brick**

## Cushion

In rich earthy kilim tones, the wide haphazard stripes of Indus Brick have been inspired by the handwoven fabrics from the communities that inhabit the Indus River Basin, and the colours of the snowy peaks that tower over them. Printed onto a textured linen blend, the large print and warm colours will help to create a calm and cosy space in your home.

## **Specification**

Product Code: ACC3896

Product Height: 55 (cm)

Product Width: 55 (cm)

Cushion Filling: Feather

Next Stock Due: 15 December 2022

EU Commodity Code: 94049010
US Commodity Code: 9404304000

Cushion Pad Included: Yes