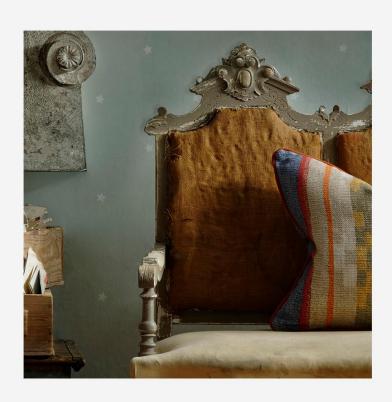

## **Indus Brick**

## Cushion

In rich earthy kilim tones, the wide haphazard stripes of Indus Brick have been inspired by the handwoven fabrics from the communities that inhabit the Indus River Basin, and the colours of the snowy peaks that tower over them. Printed onto a textured linen blend, the large print and warm colours will help to create a calm and cosy space in your home.