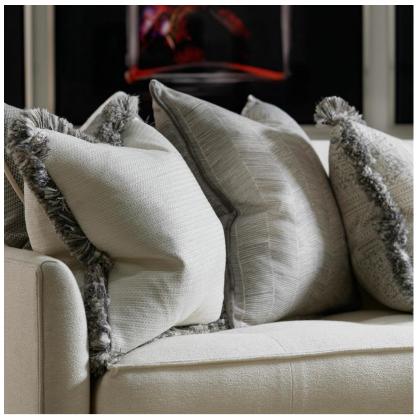

## Cushion

This rustic open weave with soft linen chenille has been finished with wonderfully textured fringe, Mattinata, for a sophisticated rustic feel. Handmade in the UK and designed in collaboration with renowned interior designer Sophie Paterson, this cushion has been filled with sustainably sourced duck feather and down. Pair with other cushions from the <u>Brindisi</u> collection in printed fabrics and textured trims to enhance a neutral colour scheme.