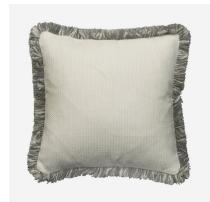

## Cushion

This rustic open weave with soft linen chenille has been finished with wonderfully textured fringe, Mattinata, for a sophisticated rustic feel. Handmade in the UK and designed in collaboration with renowned interior designer Sophie Paterson, this cushion has been filled with sustainably sourced duck feather and down. Pair with other cushions from the <u>Brindisi</u> collection in printed fabrics and textured trims to enhance a neutral colour scheme.

## **Specification**

Product Code: ACC3849
Product Height: 55 (cm)
Product Width: 55 (cm)
Cushion Filling: Feather

Next Stock Due: 29 November 2022

EU Commodity Code: 94049010
US Commodity Code: 9404304000