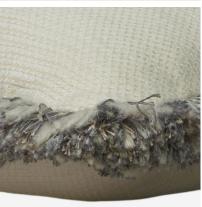

## Cushion

This rustic open weave with soft linen chenille has been finished with wonderfully textured fringe, Mattinata, for a sophisticated rustic feel. Handmade in the UK and designed in collaboration with renowned interior designer Sophie Paterson, this cushion has been filled with sustainably sourced duck feather and down. Pair with other cushions from the <u>Brindisi</u> collection in printed fabrics and textured trims to enhance a neutral colour scheme.