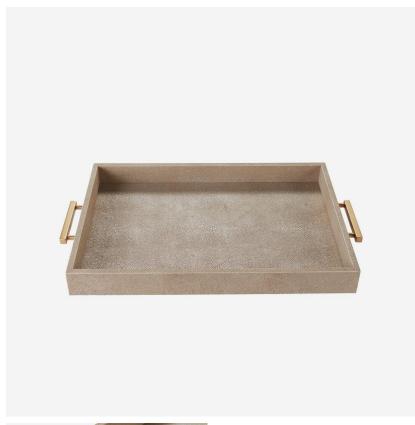

## **Decorative Tray**

Turn a functional item into something beautiful with Porto. The faux shagreen cream base has been finished off with dainty metallic handles for a truly luxurious look. Display Porto proudly and style with beautiful vases of flowers, or delicately scented candles.