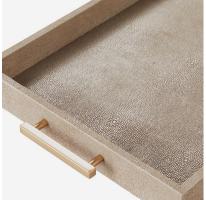

## **Decorative Tray**

Turn a functional item into something beautiful with Porto. The faux shagreen cream base has been finished off with dainty metallic handles for a truly luxurious look. Display Porto proudly and style with beautiful vases of flowers, or delicately scented candles.