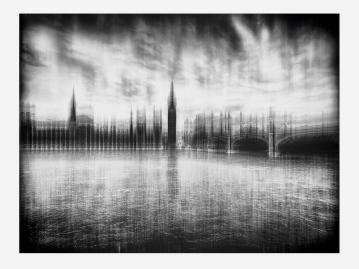

# London Skyline Blurred

Plexiglass Artwork

A photo manipulated image of the iconic London skyline in charcoal grey misty colours, mounted in plexiglass. Curated in collaboration with our partners Cobra Art, this is a limited edition artwork by Thierry Vanhuysse with only 75 pieces produced. Available in 3 sizes.