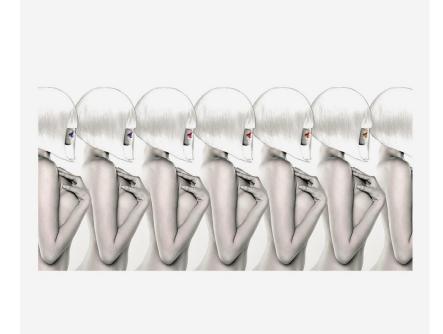

#### Plexiglass Artwork, White

A slick and sensual photographic artwork featuring a line of women with clean-cut hair and different, brightly coloured lips. Curated in collaboration with our partners Cobra Art, this is a limited edition artwork by Karin Vermeer with only 75 pieces produced and a certificate of authenticity with its limited edition number. Available in 3 sizes.