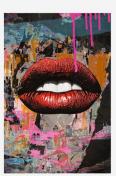

# Lip

Metal Artwork, Red

A large, portrait digitally-manipulated artwork mounted on dibond aluminium. For bold colour and a striking graphic, this iconic pout is the winning piece for your space. Curated in collaboration with our partners Cobra Art, this is a limited edition artwork by artist Gaby with only 75 pieces produced and a certificate of authenticity with its limited edition number. Available in 3 sizes.