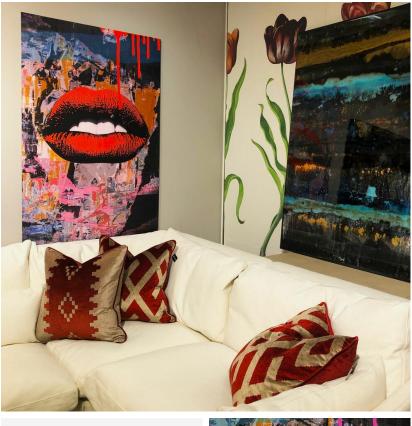

# Lip

Metal Artwork, Red

A large, portrait digitally-manipulated artwork mounted on dibond aluminium. For bold colour and a striking graphic, this iconic pout is the winning piece for your space. Curated in collaboration with our partners Cobra Art, this is a limited edition artwork by artist Gaby with only 75 pieces produced and a certificate of authenticity with its limited edition number. Available in 3 sizes.