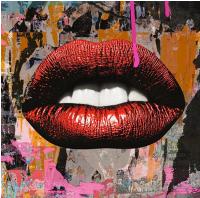

# Lip

Metal Artwork, Red

A large, portrait digitally-manipulated artwork mounted on dibond aluminium. For bold colour and a striking graphic, this iconic pout is the winning piece for your space. Curated in collaboration with our partners Cobra Art, this is a limited edition artwork by artist Gaby with only 75 pieces produced and a certificate of authenticity with its limited edition number. Available in 3 sizes.