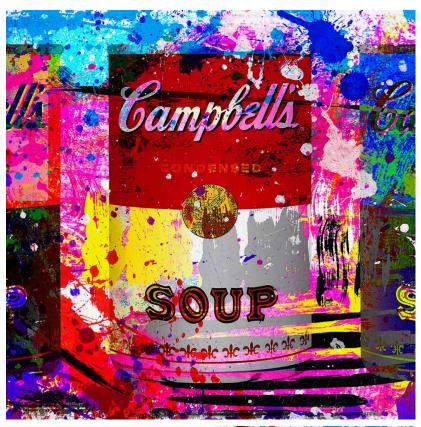

## Colourful Campbells

Plexiglass Artwork

An irreverant and vibrant Andy Wharhol inspired piece. Colourful Campbell's plexiglass artwork, adds lively visual stimulation and an element of fun to your space. Curated in collaboration with our partners Cobra Art, this artwork is available in two sizes. Limited to 75 pieces and comes with a numbered certificate of authenticity.