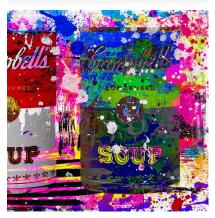

## Colourful Campbells

Plexiglass Artwork

An irreverant and vibrant Andy Wharhol inspired piece. Colourful Campbell's plexiglass artwork, adds lively visual stimulation and an element of fun to your space. Curated in collaboration with our partners Cobra Art, this artwork is available in two sizes. Limited to 75 pieces and comes with a numbered certificate of authenticity.