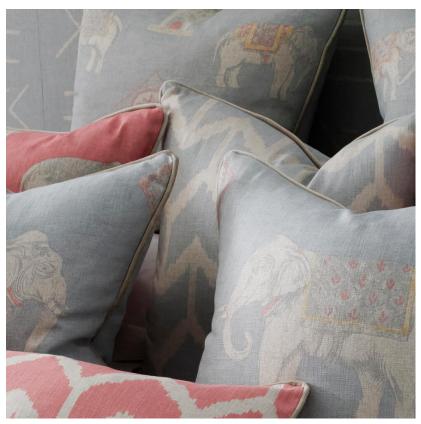

## Cushion

A sky blue linen blend cushion showing large painterly elephants padding through a dusty landscape, their tails twitching in the heat at the looming Indian taj's. Jumbo is a cushion full of character, billowing with romantic story that feels both age old and present. Be transported to heady India by the delicate details of the elephant's trunk or the flecks of vibrant pink and yellow in his saddlecloth. Handmade in the UK, filled with sustainably sourced duck feather and down and complete with stone-coloured, vintage velvet contrast piping.