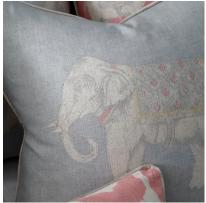

## Cushion

A sky blue linen blend cushion showing large painterly elephants padding through a dusty landscape, their tails twitching in the heat at the looming Indian taj's. Jumbo is a cushion full of character, billowing with romantic story that feels both age old and present. Be transported to heady India by the delicate details of the elephant's trunk or the flecks of vibrant pink and yellow in his saddlecloth. Handmade in the UK, filled with sustainably sourced duck feather and down and complete with stone-coloured, vintage velvet contrast piping.