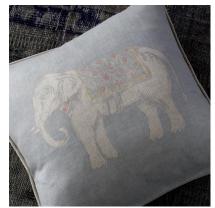

## Cushion

A sky blue linen blend cushion showing large painterly elephants padding through a dusty landscape, their tails twitching in the heat at the looming Indian taj's. Jumbo is a cushion full of character, billowing with romantic story that feels both age old and present. Be transported to heady India by the delicate details of the elephant's trunk or the flecks of vibrant pink and yellow in his saddlecloth. Handmade in the UK, filled with sustainably sourced duck feather and down and complete with stone-coloured, vintage velvet contrast piping.