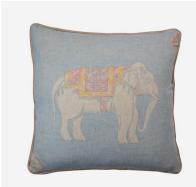

## Cushion

A sky blue linen blend cushion showing large painterly elephants padding through a dusty landscape, their tails twitching in the heat at the looming Indian taj's. Jumbo is a cushion full of character, billowing with romantic story that feels both age old and present. Be transported to heady India by the delicate details of the elephant's trunk or the flecks of vibrant pink and yellow in his saddlecloth. Handmade in the UK, filled with sustainably sourced duck feather and down and complete with stone-coloured, vintage velvet contrast piping.