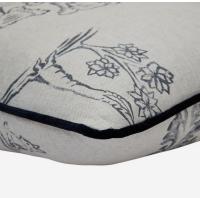

## Friendly Folk Dusk

Cushion

Inspired by 15th and 16th century tapestries, this Friendly Folk cushion, from our Kit Kemp collection, shows bushy tailed creatures peering amongst hedgerows, blooming trees and rolling English hills. With a rich sense of folklore and the lyricism of rural land, Friendly Folk is made contemporary in dusky neutral tones. Handmade in the UK, filled with sustainably sourced duck feather and down and complete with ebony velvet contrast piping.