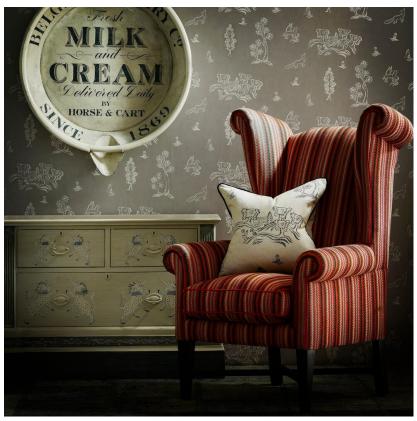

## Friendly Folk Dusk

Cushion

Inspired by 15th and 16th century tapestries, this Friendly Folk cushion, from our Kit Kemp collection, shows bushy tailed creatures peering amongst hedgerows, blooming trees and rolling English hills. With a rich sense of folklore and the lyricism of rural land, Friendly Folk is made contemporary in dusky neutral tones. Handmade in the UK, filled with sustainably sourced duck feather and down and complete with ebony velvet contrast piping.

The fabric used in this design is printed on the edge of the Lake District using ECOFAST technology, a digital pigment printing method which uses 50% less water than traditional techniques.

Also available as an outdoor cushion. <u>Shop Friendly</u> <u>Folk Dusk Outdoor.</u>