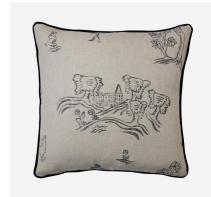

## Friendly Folk Dusk

Cushion

Inspired by 15th and 16th century tapestries, this Friendly Folk cushion, from our Kit Kemp collection, shows bushy tailed creatures peering amongst hedgerows, blooming trees and rolling English hills. With a rich sense of folklore and the lyricism of rural land, Friendly Folk is made contemporary in dusky neutral tones. Handmade in the UK, filled with sustainably sourced duck feather and down and complete with ebony velvet contrast piping.

The fabric used in this design is printed on the edge of the Lake District using ECOFAST technology, a digital pigment printing method which uses 50% less water than traditional techniques.

Also available as an outdoor cushion. <u>Shop Friendly</u> <u>Folk Dusk Outdoor.</u>