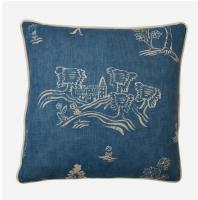

## Cushion

Inspired by 15th and 16th century tapestries, this Friendly Folk cushion, from our Kit Kemp collection, shows bushy tailed creatures peering amongst hedgerows, blooming trees and rolling English hills. With a rich sense of folklore and the lyricism of rural land, Friendly Folk is made contemporary in vibrant blue. Handmade in the UK, filled with sustainably sourced duck feather and down and complete with snow white, vintage velvet contrast piping.

The fabric used in this design is printed on the edge of the Lake District using ECOFAST technology, a digital pigment printing method which uses 50% less water than traditional techniques.

Also available as an outdoor cushion. <u>Shop Friendly</u> Folk Happy Blue Outdoor.