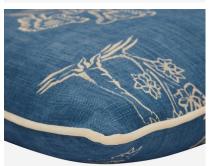

## Cushion

Inspired by 15th and 16th century tapestries, this Friendly Folk cushion, from our Kit Kemp collection, shows bushy tailed creatures peering amongst hedgerows, blooming trees and rolling English hills. With a rich sense of folklore and the lyricism of rural land, Friendly Folk is made contemporary in vibrant blue. Handmade in the UK, filled with sustainably sourced duck feather and down and complete with snow white, vintage velvet contrast piping.

The fabric used in this design is printed on the edge of the Lake District using ECOFAST technology, a digital pigment printing method which uses 50% less water than traditional techniques.

Also available as an outdoor cushion. <u>Shop Friendly</u> Folk Happy Blue Outdoor.