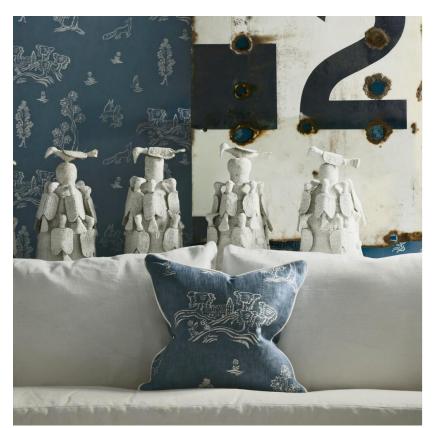

## Cushion

Inspired by 15th and 16th century tapestries, this Friendly Folk cushion, from our Kit Kemp collection, shows bushy tailed creatures peering amongst hedgerows, blooming trees and rolling English hills. With a rich sense of folklore and the lyricism of rural land, Friendly Folk is made contemporary in vibrant blue. Handmade in the UK, filled with sustainably sourced duck feather and down and complete with snow white, vintage velvet contrast piping.

The fabric used in this design is printed on the edge of the Lake District using ECOFAST technology, a digital pigment printing method which uses 50% less water than traditional techniques.

Also available as an outdoor cushion. <u>Shop Friendly</u> Folk Happy Blue Outdoor.