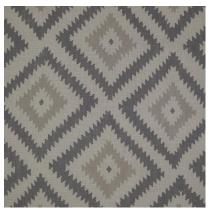

#### Cushion

Glacier Storm is a strong, graphic geometric cushion in moody grey with contrast piping in smart, textured velvet, Mossop Storm. A supple linen blend, handmade in the UK and filled with sustainably sourced duck feather and down. Join us on a journey to the maze-like streets of the Middle East. Cushion pad included.