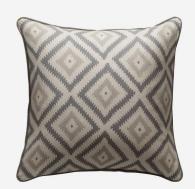

# **Glacier Storm**

#### Cushion

Glacier Storm is a strong, graphic geometric cushion in moody grey with contrast piping in smart, textured velvet, Mossop Storm. A supple linen blend, handmade in the UK and filled with sustainably sourced duck feather and down. Join us on a journey to the maze-like streets of the Middle East. Cushion pad included.