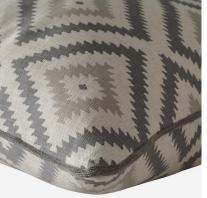

#### Cushion

Glacier Storm is a strong, graphic geometric cushion in moody grey with contrast piping in smart, textured velvet, Mossop Storm. A supple linen blend, handmade in the UK and filled with sustainably sourced duck feather and down. Join us on a journey to the maze-like streets of the Middle East. Cushion pad included.