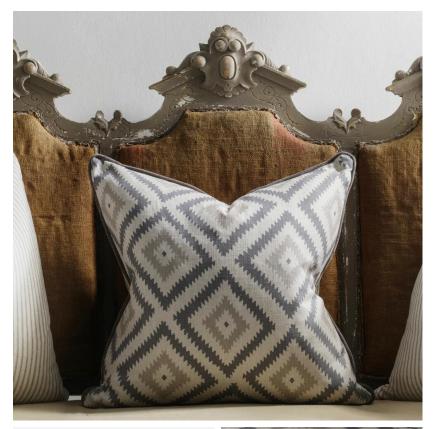

# **Glacier Storm**

#### Cushion

Glacier Storm is a strong, graphic geometric cushion in moody grey with contrast piping in smart, textured velvet, Mossop Storm. A supple linen blend, handmade in the UK and filled with sustainably sourced duck feather and down. Join us on a journey to the maze-like streets of the Middle East. Cushion pad included.