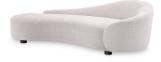

## SPECIFICATION SHEET

Item no. A116760

**Item description** Sofa Rivolo lyssa off-white

Lyssa off-white | black feet

Suitable for Indoor use/dry locations only

Net weight (kg) 58

## SPECIFICATIONS

Material(s) Fabric | Pine Wood | Plywood | Webbing (nylon) | Polypropylene foam | Dacron | Metal zig zag springs

**Fabric composition** 63% viscose | 37% polyester

Fabric 1 consumption (mtr) 13,5 m