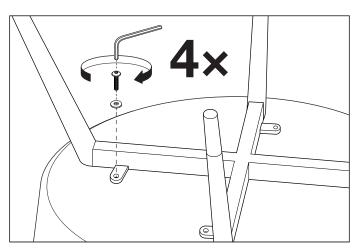

**2.** Fix the frame to the base using the allan screws combined with the metal rings. Secure the screws tightly before using the chair.