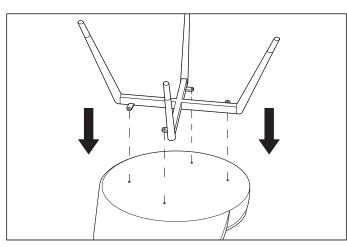

## Eichholtz B.V.

Delfweg 52 2211 VN Noordwijkerhout The Netherlands

- www.eichholtz.com
- service@eichholtz.com
- **L** +31 (0)252 515 850

1. Align the frame of the legs with the screw holes on the base of the chair.