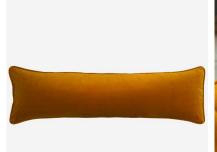

## Medici Mustard Draught Excluder

Cushion

Large designer door draught excluder in mustard velvet

Made in the UK from our popular Medici Mustard velvet and stuffed with an ethically sourced woollen insulating pad, this luxury over-sized draught excluder will help keep your house warm, snug and stylish.

## **Specification**

Product Code: ACC6136
Product Height: 30 (cm)
Product Width: 100 (cm)
Cushion Filling: Wool

Next Stock Due: 10 November 2023

EU Commodity Code: 94049010

Country of Origin: United Kingdom