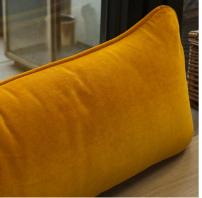

## Medici Mustard Draught Excluder

Cushion

Large designer door draught excluder in mustard velvet

Made in the UK from our popular Medici Mustard velvet and stuffed with an ethically sourced woollen insulating pad, this luxury over-sized draught excluder will help keep your house warm, snug and stylish.

Sized to best fit a front door, these metre long draught excluders are filled with responsibly sourced wool from British farms, in partnership with The Woolkeepers®.

These wool pads are breathable, soft, and thermoregulating, whilst also being kinder to the planet by promoting biodiversity. Scan the QR code on your Andrew Martin cushion filler to learn everything there is to know about where the wool comes from.