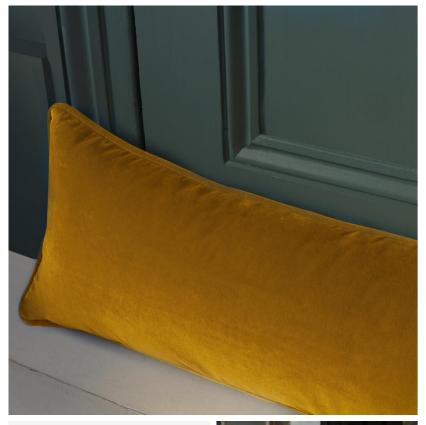

## Medici Mustard Draught Excluder

Cushion

Large designer door draught excluder in mustard velvet

Made in the UK from our popular Medici Mustard velvet and stuffed with an ethically sourced woollen insulating pad, this luxury over-sized draught excluder will help keep your house warm, snug and stylish.

Sized to best fit a front door, these metre long draught excluders are filled with responsibly sourced wool from British farms, in partnership with The Woolkeepers®.

These wool pads are breathable, soft, and thermoregulating, whilst also being kinder to the planet by promoting biodiversity. Scan the QR code on your Andrew Martin cushion filler to learn everything there is to know about where the wool comes from.