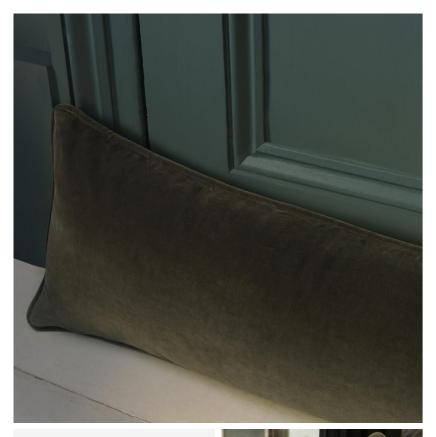

## Medici Charcoal Draught Excluder

Cushion

Large designer door draught excluder in grey velvet

Made in the UK from our popular Medici Charcoal velvet and stuffed with an ethically sourced woollen insulating pad, this luxury over-sized draught excluder will help keep your house warm, snug and stylish.

Sized to best fit a front door, these metre long draught excluders are filled with responsibly sourced wool from British farms, in partnership with The Woolkeepers®.

These wool pads are breathable, soft, and thermoregulating, whilst also being kinder to the planet by promoting biodiversity. Scan the QR code on your Andrew Martin cushion filler to learn everything there is to know about where the wool comes from.