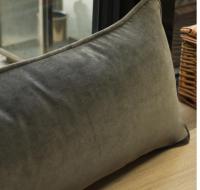

## Medici Charcoal Draught Excluder

Cushion

Large designer door draught excluder in grey velvet

Made in the UK from our popular Medici Charcoal velvet and stuffed with an ethically sourced woollen insulating pad, this luxury over-sized draught excluder will help keep your house warm, snug and stylish.

Sized to best fit a front door, these metre long draught excluders are filled with responsibly sourced wool from British farms, in partnership with The Woolkeepers®.

These wool pads are breathable, soft, and thermoregulating, whilst also being kinder to the planet by promoting biodiversity. Scan the QR code on your Andrew Martin cushion filler to learn everything there is to know about where the wool comes from.