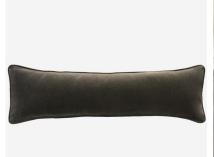

## Medici Charcoal Draught Excluder

Cushion

Large designer door draught excluder in grey velvet

Made in the UK from our popular Medici Charcoal velvet and stuffed with an ethically sourced woollen insulating pad, this luxury over-sized draught excluder will help keep your house warm, snug and stylish.

Sized to best fit a front door, these metre long draught excluders are filled with responsibly sourced wool from British farms, in partnership with The Woolkeepers®.

These wool pads are breathable, soft, and thermoregulating, whilst also being kinder to the planet by promoting biodiversity. Scan the QR code on your Andrew Martin cushion filler to learn everything there is to know about where the wool comes from.