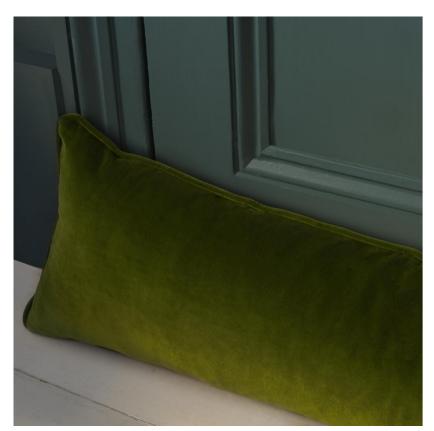

## *Medici Ivy Draught Excluder*

## Cushion

Large designer door draught excluder in green velvet

Made in the UK from our popular Medici Ivy velvet and stuffed with an ethically sourced woollen insulating pad, this luxury over-sized draught excluder will help keep your house warm, snug and stylish.

Sized to best fit a front door, these metre long draught excluders are filled with responsibly sourced wool from British farms, in partnership with The Woolkeepers<sup>®</sup>.

These wool pads are breathable, soft, and thermoregulating, whilst also being kinder to the planet by promoting biodiversity. Scan the QR code on your Andrew Martin cushion filler to learn everything there is to know about where the wool comes from.