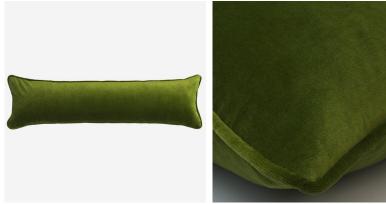

## *Medici Ivy Draught Excluder*

## Cushion

Large designer door draught excluder in green velvet

Made in the UK from our popular Medici Ivy velvet and stuffed with an ethically sourced woollen insulating pad, this luxury over-sized draught excluder will help keep your house warm, snug and stylish.

Sized to best fit a front door, these metre long draught excluders are filled with responsibly sourced wool from British farms, in partnership with The Woolkeepers<sup>®</sup>.

These wool pads are breathable, soft, and thermoregulating, whilst also being kinder to the planet by promoting biodiversity. Scan the QR code on your Andrew Martin cushion filler to learn everything there is to know about where the wool comes from.